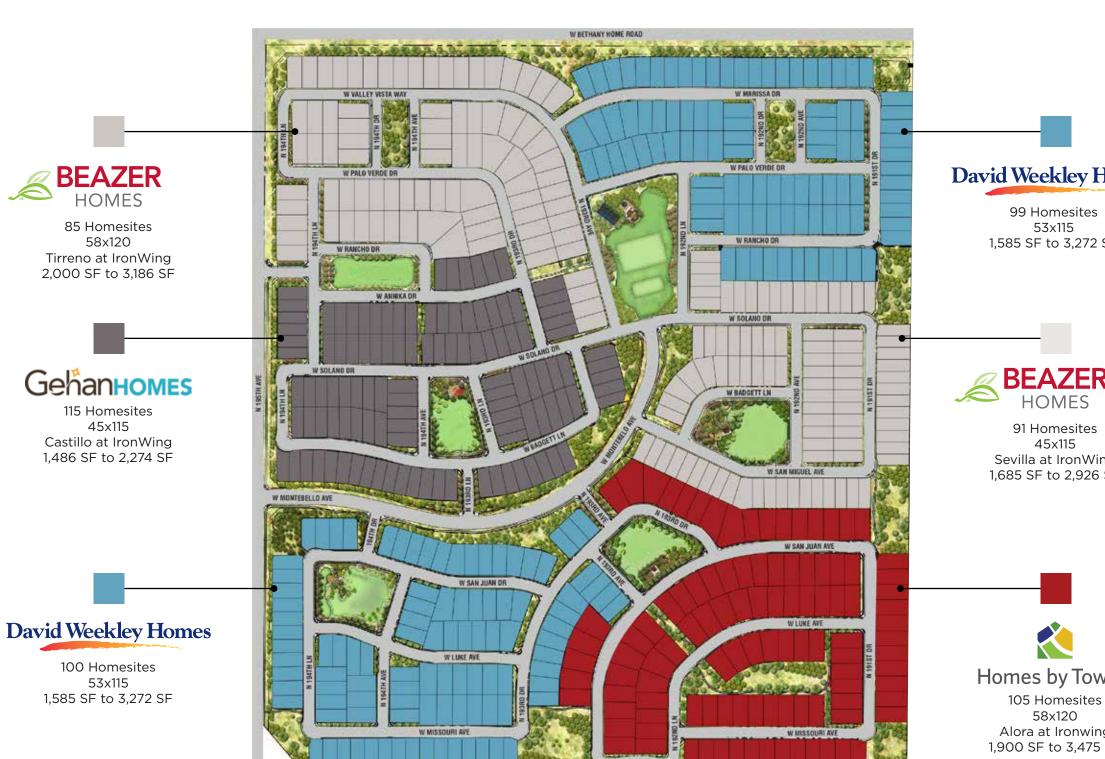

# IRONWING AT WINDR®SE

99 Homesites 1,585 SF to 3,272 SF

Sevilla at IronWing 1,685 SF to 2,926 SF

Homes by Towne

Alora at Ironwing 1,900 SF to 3,475 SF