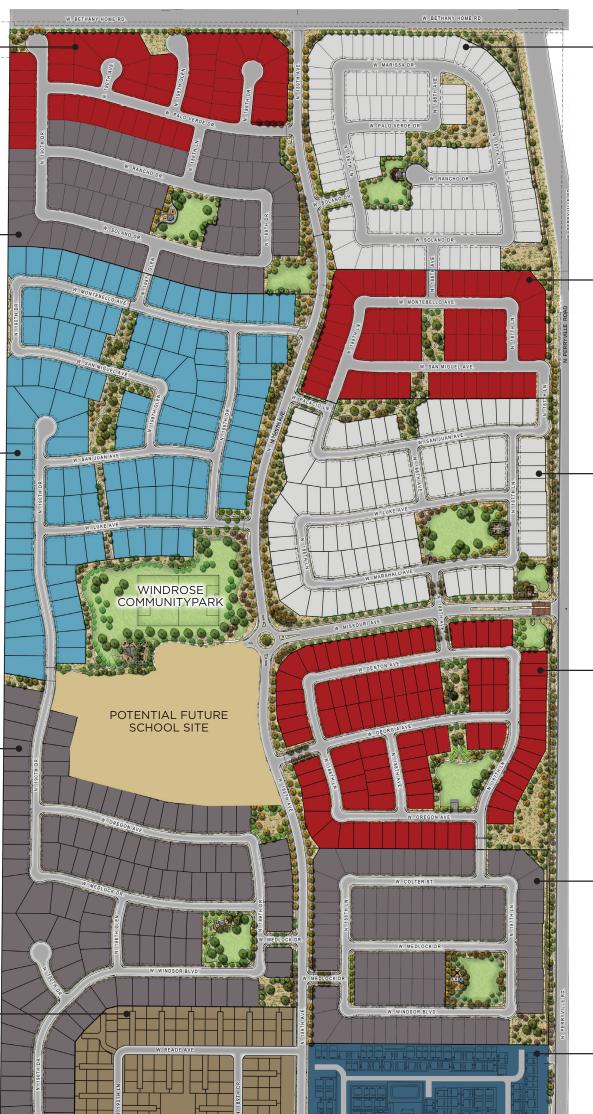

# WINDR®SE

#### Homes by Towne

44 Homesites 58x115 Verona at Windrose 1,909 SF to 3,475 SF

72 Homesites 58x115 Hacienda Heights Series 2,119 SF to 3,947 SF

### **David Weekley Homes**

119 Homesites 70x125 2,064 SF to 3,027 SF

# **Gehanhomes**

119 Homesites 65x120 Palazzo & Hacienda Series 2,000 SF to 4,000 SF

#### BB LIVING

133 Single-Family
Rental Homes
50x55
Las Casas at Windrose
1,663 SF to 2,332 SF

113 Homesites 45x110 Palma at Windrose 1,501 SF to 2,926 SF

## Homes by Towne

58 Homesites 53x115 Sorano at Windrose 1,580 SF to 3,169 SF

91 Homesites 58x115 Alessandria at Windrose 1,942 SF to 3,334 SF

#### Homes by Towne

98 Homesites 53x115 Lantera at Windrose 1,574 SF to 3,158 SF

95 Homesites 50x110 Castillo & Villagio Series 1,486 SF to 3,199 SF

WINDR®S

138 Single-Family Rental Homes 700 SF to 1,032 SF