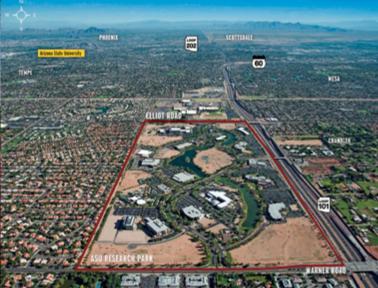

## **ASU RESEARCH PARK**

324 Acres on the Loop 101 Between Elliot & Warner in Tempe, Arizona

The Research Park offers tenants a professional business setting that includes mature landscaping, three lakes, more than six miles of surfaced bike and jogging trails and picnic ramadas on a 324 acre site. Located southeast of Phoenix in the Valley's high-technology hub, the Research Park represents ASU's commitment to the transfer of technology through university-industry research.

Parcel Size: 324 gross acres, 54 net acres available for long-term ground lease

Access: Loop 101 Price Freeway

Area: Vibrant Tempe-Chandler freeway-fronted business corridor

Southeast Tempe, Arizona

**Zoning:** N/A (land owned in fee by Arizona Board of Regents, not subject to