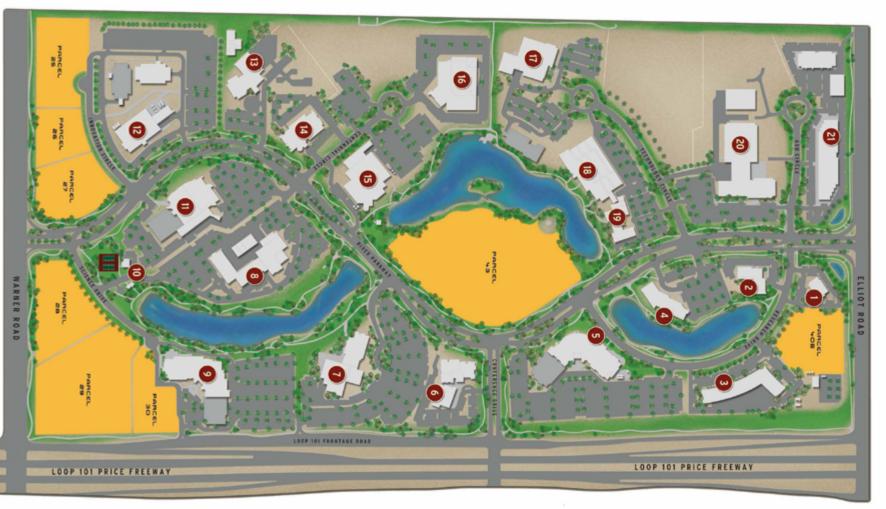

## ARIZONA STATE UNIVERSITY RESEARCH PARK

- North Central Association
- Bright Horizons
- PADT Innovation Center
- Transamerica Research Center
- Piedmont REIT
- Reproductive Medical Institute
- Edward Jones Training Center
- NXP Semiconductors
- AVIIE
- ASU Research Park Leasing Center
- ₩ AJMIC
- Edward Jones Regional Headquarters
- Iridium Satellite
- Institute for Supply Management

Walgreens

- 6 ASML U.S. Training Center
- Infocrossing
- Digital Realty Trust
- Research Corporate Center
- ASU Macrotechnology Works
- 2 Rimrock II

| Note: all lot acreages are approximates. Lot indi | Lot 43         | Lot 40B        | Lot 30         | Lot 29         | Lot 28         | Lot 27         | Lot 26         | Lot 25         |
|---------------------------------------------------|----------------|----------------|----------------|----------------|----------------|----------------|----------------|----------------|
|                                                   | 16.8 net acres | 4.31 net acres | 2.92 net acres | 9.74 net acres | 5.04 net acres | 4.75 net acres | 2.93 net acres | 5.16 net acres |

Note: all lot acreages are approximates. Lot indications on the site are approximates for marketing purposes only. Lots shown are not platted lots.

FEBRUARY 2011